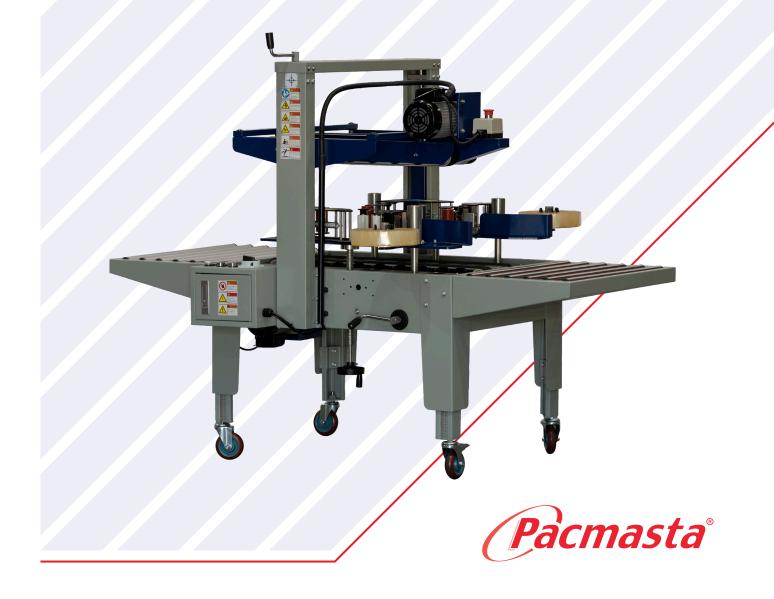

### Pacmasta PMCS-110

We have designed the Pacmasta Carton Sealing Machine for closing cartons and foam boxes with lids the same height and width. It is an excellent choice for any low to high volume box closing needs of the industry and suits cartons up to 480mm high and 410mm Wide. Our PMCS-110 Side Sealing Carton Machine can seal both sides of the carton simultaneously at a fast speed. The box to be sealed is driven by two top belts and two bottom belts through the machine, while rolling dispensers apply the pressure sensitive tape. After the sealed box is discharged, the machine is immediately ready for the next box. Easy Operation Push box & release

#### STANDARD FEATURES

- Fast side taping of all types/sizes of cartons/boxes (Height and width adjustable)
- Easy operation, just push box & release
- Triple motor with four drive belts, can push the heaviest of boxes
- Heavy-duty body with powder coated finish
- Robust machine design & long-working, trouble-free life.
- Freely movable on caster wheels, wherever your packing work is done
- Tape overlap length can be adjusted
- Blade guards, safe to work