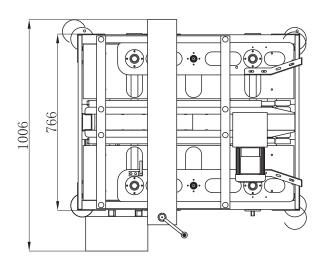

#### **TECHNICAL DATA**

| DRIVE TYPE       | Top and Bottom Belt Drive                       |
|------------------|-------------------------------------------------|
| POWER SUPPLY     | 220V/50Hz, 400W                                 |
| CARTON SIZE      | W(190-410mm) H(120-480mm)<br>L (130mm-no limit) |
| TAPE SIZE        | 48-72mm x 1000M machine roll                    |
| SEALING SPEED    | 20 cartons/min                                  |
| WORKTABLE HEIGHT | 550-750mm                                       |
| DIMENSIONS       | L 960-1760mm x W 1078mm x<br>H 1350-1550mm      |
| GROSS WEIGHT     | 250kg                                           |
|                  |                                                 |