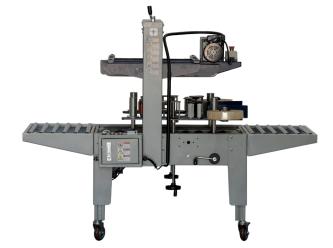

### Pacmasta PMCS-110

We have designed the Pacmasta Carton Sealing Machine for closing cartons and foam boxes with lids the same height and width. It is an excellent choice for any low to high volume box closing needs of the industry and suits cartons up to 480mm high and 410mm Wide. Our PMCS-110 Side Sealing Carton Machine can seal both sides of the carton simultaneously at a fast speed. The box to be sealed is driven by two top belts and two bottom belts through the machine, while rolling dispensers apply the pressure sensitive tape. After the sealed box is discharged, the machine is immediately ready for the next box. Easy Operation Push box & release

#### STANDARD FEATURES

- Fast side taping of all types/sizes of cartons/boxes (Height and width adjustable)
- Easy operation, just push box & release
- Triple motor with four drive belts, can push the heaviest of boxes
- Heavy-duty body with powder coated finish
- Robust machine design & long-working, trouble-free life.
- Freely movable on caster wheels, wherever your packing work is done
- Tape overlap length can be adjusted
- Blade guards, safe to work